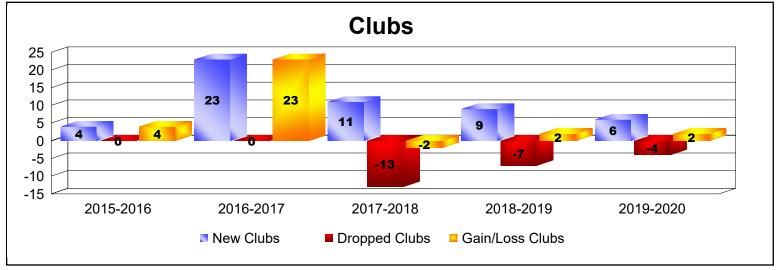

District 3234D2 As of June 2020 Cumulative

| Year      | New<br>Clubs | Dropped<br>Clubs | Gain/<br>Loss<br>Clubs | New<br>Members | Charter<br>Members | Reinstate<br>Members | Transfer<br>Members | Total<br>Member<br>Added | Total<br>Members<br>Dropped | Gain/<br>Loss<br>Members |
|-----------|--------------|------------------|------------------------|----------------|--------------------|----------------------|---------------------|--------------------------|-----------------------------|--------------------------|
| 2015-2016 | 4            | 0                | 4                      | 643            | 164                | 69                   | 50                  | 926                      | -833                        | 93                       |
| 2016-2017 | 23           | 0                | 23                     | 1057           | 546                | 44                   | 33                  | 1680                     | -643                        | 1037                     |
| 2017-2018 | 11           | -13              | -2                     | 3252           | 264                | 93                   | 29                  | 3638                     | -1285                       | 2353                     |
| 2018-2019 | 9            | -7               | 2                      | 687            | 330                | 79                   | 32                  | 1128                     | -1365                       | -237                     |
| 2019-2020 | 6            | -4               | 2                      | 316            | 185                | 131                  | 20                  | 652                      | -1335                       | -683                     |
| Average   | 11           | -5               | 6                      | 1191           | 298                | 83                   | 33                  | 1605                     | -1092                       | 513                      |