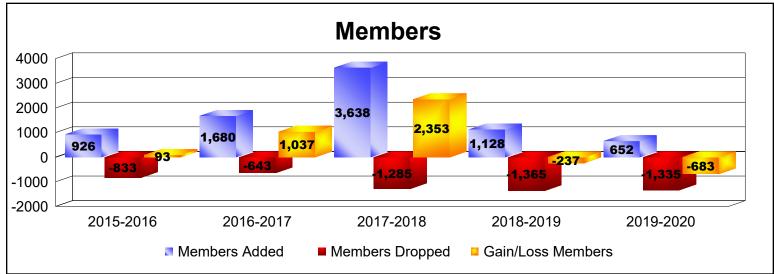

District 3234D2 As of June 2020 Cumulative

| Year      | New<br>Clubs | Dropped<br>Clubs | Gain/<br>Loss<br>Clubs | New<br>Members | Charter<br>Members | Reinstate<br>Members | Transfer<br>Members | Total<br>Member<br>Added | Total<br>Members<br>Dropped | Gain/<br>Loss<br>Members |
|-----------|--------------|------------------|------------------------|----------------|--------------------|----------------------|---------------------|--------------------------|-----------------------------|--------------------------|
| 2015-2016 | 4            | 0                | 4                      | 643            | 164                | 69                   | 50                  | 926                      | -833                        | 93                       |
| 2016-2017 | 23           | 0                | 23                     | 1057           | 546                | 44                   | 33                  | 1680                     | -643                        | 1037                     |
| 2017-2018 | 11           | -13              | -2                     | 3252           | 264                | 93                   | 29                  | 3638                     | -1285                       | 2353                     |
| 2018-2019 | 9            | -7               | 2                      | 687            | 330                | 79                   | 32                  | 1128                     | -1365                       | -237                     |
| 2019-2020 | 6            | -4               | 2                      | 316            | 185                | 131                  | 20                  | 652                      | -1335                       | -683                     |
| Average   | 11           | -5               | 6                      | 1191           | 298                | 83                   | 33                  | 1605                     | -1092                       | 513                      |