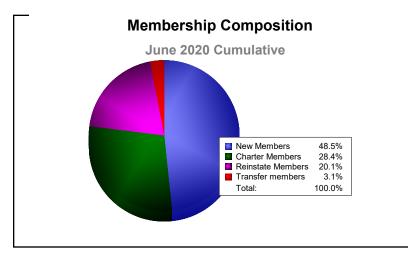

District 3234D2 As of June 2020 Cumulative

| Year      | New<br>Clubs | Dropped<br>Clubs | Gain/<br>Loss<br>Clubs | New<br>Members | Charter<br>Members | Reinstate<br>Members | Transfer<br>Members | Total<br>Member<br>Added | Total<br>Members<br>Dropped | Gain/<br>Loss<br>Members |
|-----------|--------------|------------------|------------------------|----------------|--------------------|----------------------|---------------------|--------------------------|-----------------------------|--------------------------|
| 2015-2016 | 4            | 0                | 4                      | 643            | 164                | 69                   | 50                  | 926                      | -833                        | 93                       |
| 2016-2017 | 23           | 0                | 23                     | 1057           | 546                | 44                   | 33                  | 1680                     | -643                        | 1037                     |
| 2017-2018 | 11           | -13              | -2                     | 3252           | 264                | 93                   | 29                  | 3638                     | -1285                       | 2353                     |
| 2018-2019 | 9            | -7               | 2                      | 687            | 330                | 79                   | 32                  | 1128                     | -1365                       | -237                     |
| 2019-2020 | 6            | -4               | 2                      | 316            | 185                | 131                  | 20                  | 652                      | -1335                       | -683                     |
| Average   | 11           | -5               | 6                      | 1191           | 298                | 83                   | 33                  | 1605                     | -1092                       | 513                      |